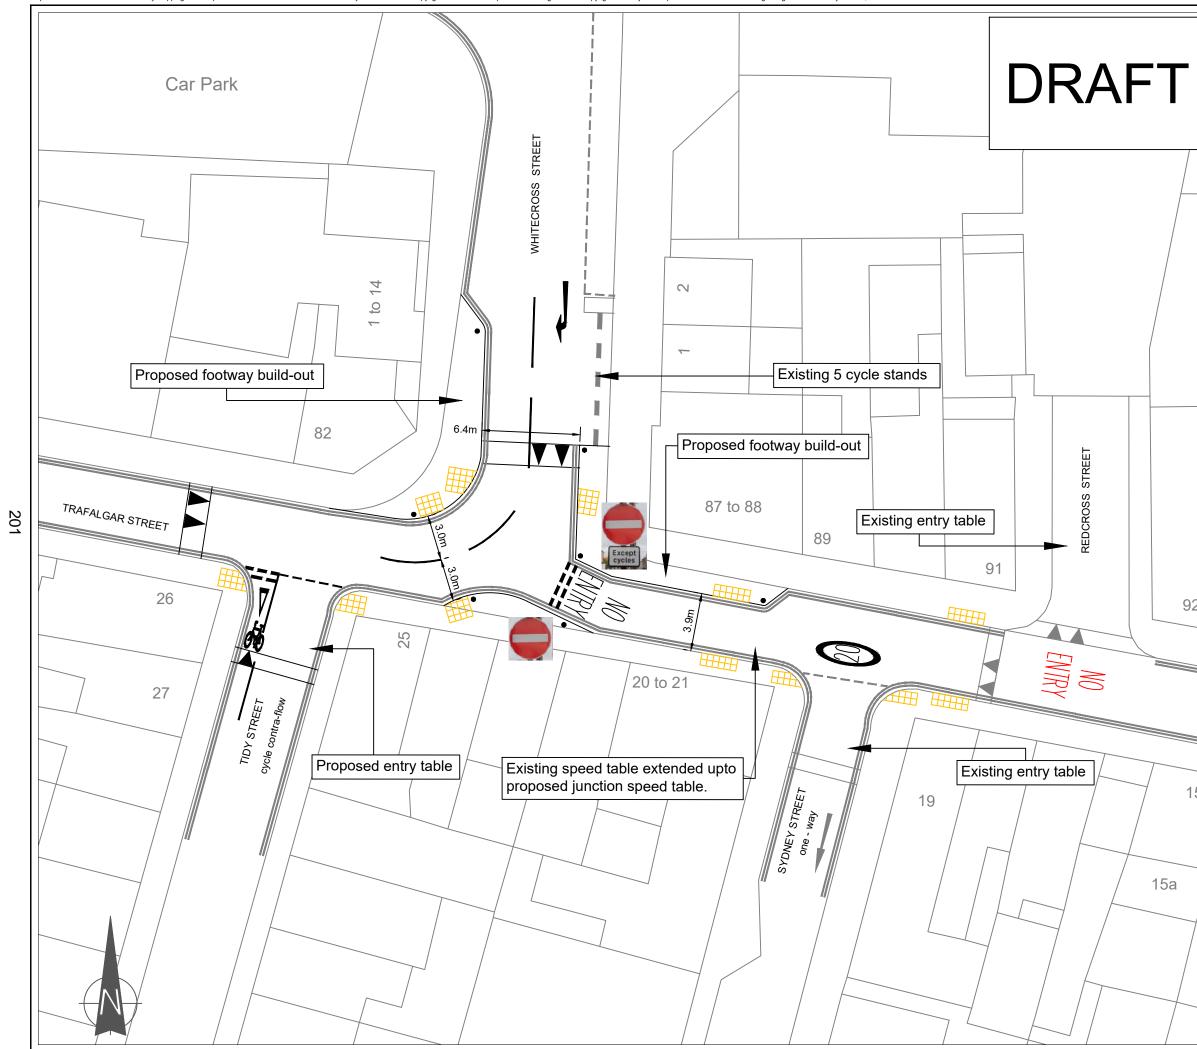

File Location: S:\Environment\Highways\2022-23 schemes\Trafalgar St - Whitecross St Area\Dwg\Op6

|   | LEGEND:                       |                     |                |       |            |
|---|-------------------------------|---------------------|----------------|-------|------------|
|   |                               |                     |                |       |            |
|   |                               | PROPOSED ROU        | NDEL           |       |            |
|   |                               | PROPOSED TAC        | TILE PAVING    |       |            |
|   | •                             | PROPOSED BOL        | LARD           |       |            |
|   |                               | PROPOSED ROA        | D MARKING      |       |            |
|   | EXISTING ROAD MARKING         |                     |                |       |            |
|   |                               | REMOVE EXISTIN      |                | 16    |            |
|   |                               |                     |                | IG    |            |
|   |                               |                     |                |       |            |
|   |                               |                     |                |       |            |
|   |                               |                     |                |       |            |
|   |                               |                     |                |       |            |
|   |                               |                     |                |       |            |
|   |                               |                     |                |       |            |
|   |                               |                     |                |       |            |
|   |                               |                     |                |       |            |
|   |                               |                     |                |       |            |
|   |                               |                     |                |       |            |
|   |                               |                     |                |       |            |
| 2 |                               |                     |                |       |            |
|   |                               |                     |                |       |            |
|   |                               |                     |                |       |            |
|   |                               |                     |                |       |            |
|   |                               |                     |                |       |            |
|   |                               |                     |                |       |            |
|   |                               | BY REVISION DETAILS | ;              |       | CHK APP    |
|   |                               | 14                  | 11             |       |            |
| 5 | City Council                  |                     |                |       |            |
|   | City Council<br>PROJECT:      |                     |                |       |            |
|   | Road Safety Scheme            |                     |                |       |            |
|   | TITLE:                        |                     |                |       |            |
|   | Trafalgar-Whitecross Area     |                     |                |       |            |
|   |                               |                     |                |       |            |
| 7 | St.Peter's & North Laine Ward |                     |                |       |            |
|   | DRAWING STATUS:<br>DRAFT-OP7  |                     |                |       |            |
|   | DRAWN:                        | SURVEYED:           | CHECKED:<br>BS | APPRO | VED:<br>BS |
|   | DRAWING No:                   |                     |                |       |            |
|   | DATE:                         | -GAR-WHITECROSS     | SCALE:         | SIZE: | REV:       |
| ] | 07/02/2023                    |                     | 1:250          | A3    | -          |